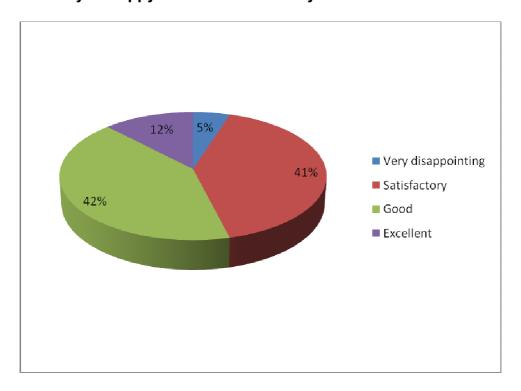

# Hertford Meals on Wheels

## Customer Survey April 2008

#### Q1 How many days per week do you have meals delivered?



#### Q2 Are you happy with the content of your meal?



#### Q3 Are the portion sizes adequate?



Q4 Do you complete and return your monthly menu to choose your own meals?



Q5 If you have specific dietry or cultural requirements are they being met?



#### Q6 Have you or someone else discussed your needs with us?



#### Q7 How do you rate the people delivering the meals?



#### Q8 Do you consider the service good value for money?



Q9 Would you be interested in receiving a frozen meal to reheat on the days you do not receive a hot delivery?



Q10 In addition to your meal delivery would you be interested in receiving any of the following?



#### Q11 Which of our other services do you use?



### Q12 Would you recommend any of our services to a friend or relative?