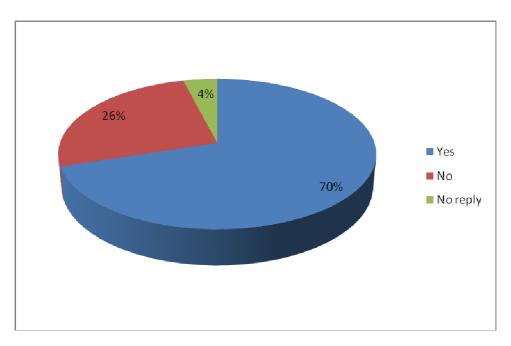

# Hertford Meals on Wheels

## Customer Survey April 2008

#### Q1 How many days per week do you have meals delivered?



#### Q2 Are you happy with the content of your meal?



#### Q3 Are the portion sizes adequate?



Q4 Do you complete and return your monthly menu to choose your own meals?



Q5 If you have specific dietry or cultural requirements are they being met?



#### Q6 Have you or someone else discussed your needs with us?



#### Q7 How do you rate the people delivering the meals?



#### Q8 Do you consider the service good value for money?



Q9 Would you be interested in receiving a frozen meal to reheat on the days you do not receive a hot delivery?



Q10 In addition to your meal delivery would you be interested in receiving any of the following?



#### Q11 Which of our other services do you use?



### Q12 Would you recommend any of our services to a friend or relative?