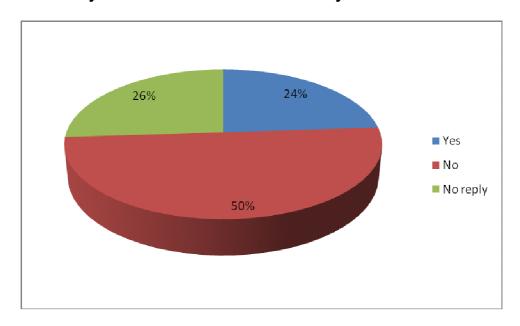

#### Q3 Are the portion sizes adequate?

Q4 Do you complete and return your monthly menu to choose your own meals?

Q5 If you have specific dietry or cultural requirements are they being met?