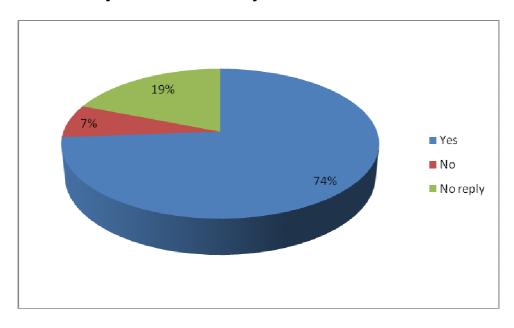

als delivered?



#### Q2 Are you happy with the content of your meal?



#### Q3 Are the portion sizes adequate?



Q4 Do you complete and return your monthly menu to choose your own meals?



Q5 If you have specific dietry or cultural requirements are they being met?



#### Q6 Have you or someone else discussed your needs with us?



#### Q7 How do you rate the people delivering the meals?



#### Q8 Do you consider the service good value for money?



Q9 Would you be interested in receiving a frozen meal to reheat on the days you do not receive a hot delivery?



Q10 In addition to your meal delivery would you be interested in receiving any of the following?



#### Q11 Which of our other services do you use?



### Q12 Would you recommend any of our services to a friend or relative?