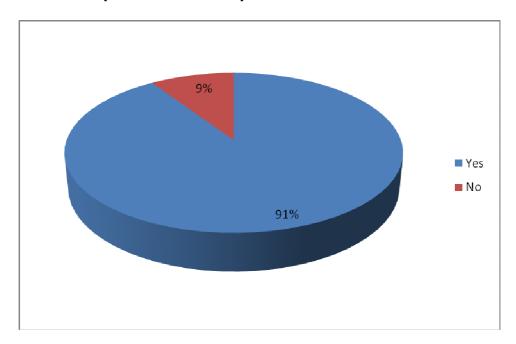

#### Q3 Are the portion sizes adequate?

Q4 Do you complete and return your monthly menu to choose your own meals?

Q5 If you have specific dietry or cultural requirements are they being met?