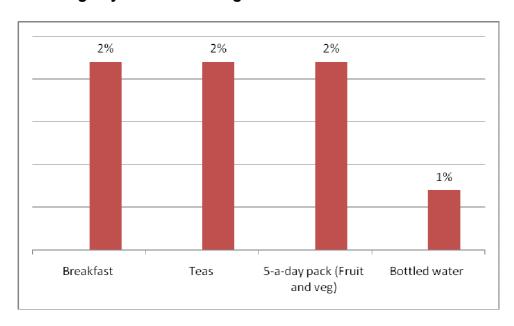

#### Q8 Do you consider the service good value for money?

Q9 Would you be interested in receiving a frozen meal to reheat on the days you do not receive a hot delivery?

Q10 In addition to your meal delivery would you be interested in receiving any of the following?