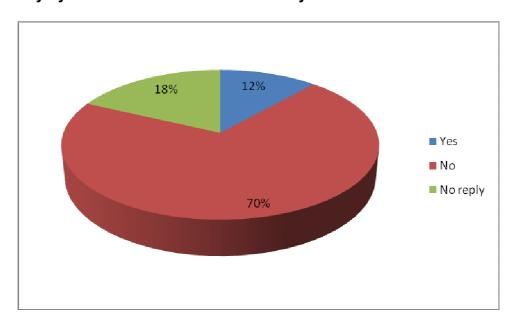

# Hertford Meals on Wheels

## Customer Survey April 2008

#### Q1 How many days per week do you have meals delivered?



#### Q2 Are you happy with the content of your meal?



#### Q3 Are the portion sizes adequate?



Q4 Do you complete and return your monthly menu to choose your own meals?



Q5 If you have specific dietry or cultural requirements are they being met?



#### Q6 Have you or someone else discussed your needs with us?



#### Q7 How do you rate the people delivering the meals?



#### Q8 Do you consider the service good value for money?



Q9 Would you be interested in receiving a frozen meal to reheat on the days you do not receive a hot delivery?



Q10 In addition to your meal delivery would you be interested in receiving any of the following?



#### Q11 Which of our other services do you use?



### Q12 Would you recommend any of our services to a friend or relative?