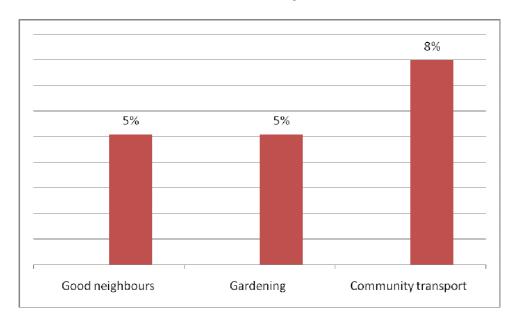

## Customer Survey April 2008

#### Q1 How many days per week do you have meals delivered?



#### Q2 Are you happy with the content of your meal?



#### Q3 Are the portion sizes adequate?



Q4 Do you complete and return your monthly menu to choose your own meals?



Q5 If you have specific dietry or cultural requirements are they being met?



#### Q6 Have you or someone else discussed your needs with us?



#### Q7 How do you rate the people delivering the meals?



#### Q8 Do you consider the service good value for money?



Q9 Would you be interested in receiving a frozen meal to reheat on the days you do not receive a hot delivery?



Q10 In addition to your meal delivery would you be interested in receiving any of the following?



#### Q11 Which of our other services do you use?



### Q12 Would you recommend any of our services to a friend or relative?