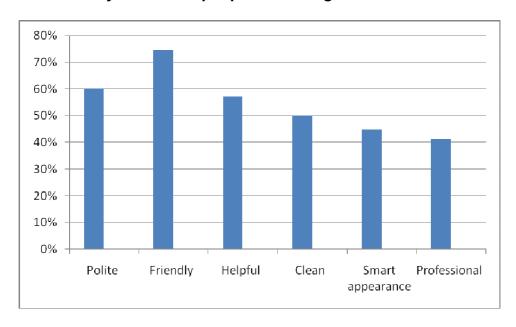

# Hertford Meals on Wheels

## Customer Survey April 2008

#### Q1 How many days per week do you have meals delivered?



#### Q2 Are you happy with the content of your meal?



#### Q3 Are the portion sizes adequate?



Q4 Do you complete and return your monthly menu to choose your own meals?



Q5 If you have specific dietry or cultural requirements are they being met?



#### Q6 Have you or someone else discussed your needs with us?



#### Q7 How do you rate the people delivering the meals?



#### Q8 Do you consider the service good value for money?



Q9 Would you be interested in receiving a frozen meal to reheat on the days you do not receive a hot delivery?



Q10 In addition to your meal delivery would you be interested in receiving any of the following?



#### Q11 Which of our other services do you use?



### Q12 Would you recommend any of our services to a friend or relative?