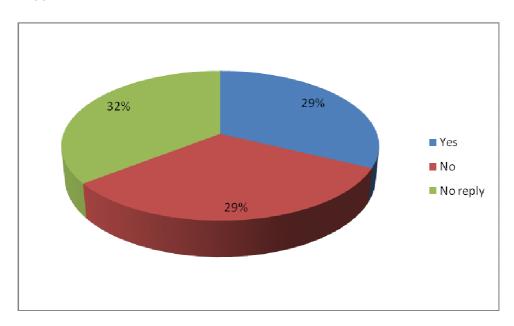

# Hertford Meals on Wheels

## Customer Survey April 2008

#### Q1 How many days per week do you have meals delivered?



#### Q2 Are you happy with the content of your meal?



#### Q3 Are the portion sizes adequate?



Q4 Do you complete and return your monthly menu to choose your own meals?



Q5 If you have specific dietry or cultural requirements are they being met?



#### Q6 Have you or someone else discussed your needs with us?



#### Q7 How do you rate the people delivering the meals?



#### Q8 Do you consider the service good value for money?



Q9 Would you be interested in receiving a frozen meal to reheat on the days you do not receive a hot delivery?



Q10 In addition to your meal delivery would you be interested in receiving any of the following?



#### Q11 Which of our other services do you use?



### Q12 Would you recommend any of our services to a friend or relative?