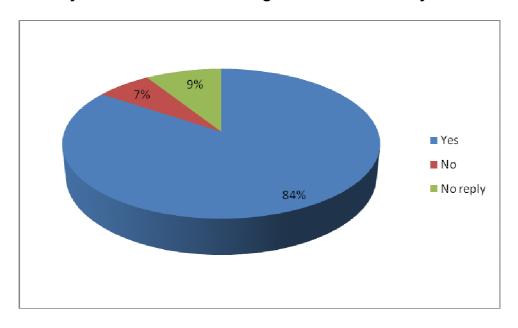

# Hertford Meals on Wheels

## Customer Survey April 2008

#### Q1 How many days per week do you have meals delivered?



#### Q2 Are you happy with the content of your meal?



#### Q3 Are the portion sizes adequate?



Q4 Do you complete and return your monthly menu to choose your own meals?



Q5 If you have specific dietry or cultural requirements are they being met?



#### Q6 Have you or someone else discussed your needs with us?



#### Q7 How do you rate the people delivering the meals?



#### Q8 Do you consider the service good value for money?



Q9 Would you be interested in receiving a frozen meal to reheat on the days you do not receive a hot delivery?



Q10 In addition to your meal delivery would you be interested in receiving any of the following?



#### Q11 Which of our other services do you use?



### Q12 Would you recommend any of our services to a friend or relative?