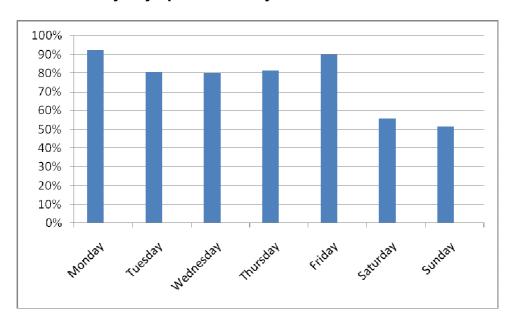

# Hertford Meals on Wheels

## Customer Survey April 2008

#### Q1 How many days per week do you have meals delivered?



#### Q2 Are you happy with the content of your meal?



#### Q3 Are the portion sizes adequate?



Q4 Do you complete and return your monthly menu to choose your own meals?



Q5 If you have specific dietry or cultural requirements are they being met?



#### Q6 Have you or someone else discussed your needs with us?



#### Q7 How do you rate the people delivering the meals?



#### Q8 Do you consider the service good value for money?



Q9 Would you be interested in receiving a frozen meal to reheat on the days you do not receive a hot delivery?



Q10 In addition to your meal delivery would you be interested in receiving any of the following?



#### Q11 Which of our other services do you use?



### Q12 Would you recommend any of our services to a friend or relative?